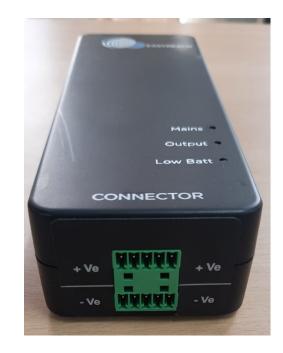

## **Physical Properties**

| Description                  | _ Details                          |  |
|------------------------------|------------------------------------|--|
|                              |                                    |  |
| Enclosure type               | Heat Resistant ABS                 |  |
| LED Indicators               | Charging, Discharging, Low Battery |  |
| Indicator Definition         | Charging (On Mains), On Battery    |  |
| Weight                       | Approximately 300 Grams            |  |
| Dimensions (LxWxH)           | 180 MM(L) x 60 MM (W) x 35 MM (H)  |  |
| Fitting                      | Press Fit                          |  |
| <b>Operating Temperature</b> | 0 to 85 Degree Centigrade (+/- 5%) |  |

## I/O

| Description    | Details                                   |
|----------------|-------------------------------------------|
| Terminal Block | 10 Pin Plug In Terminal Block 300V @ 8Amp |
| Input Voltage  | 110 – 300V AC                             |
| Output Voltage | 12V @ 1.5 Amp                             |
| Model Number   | ER IOT – UPS 12V_1.5A                     |